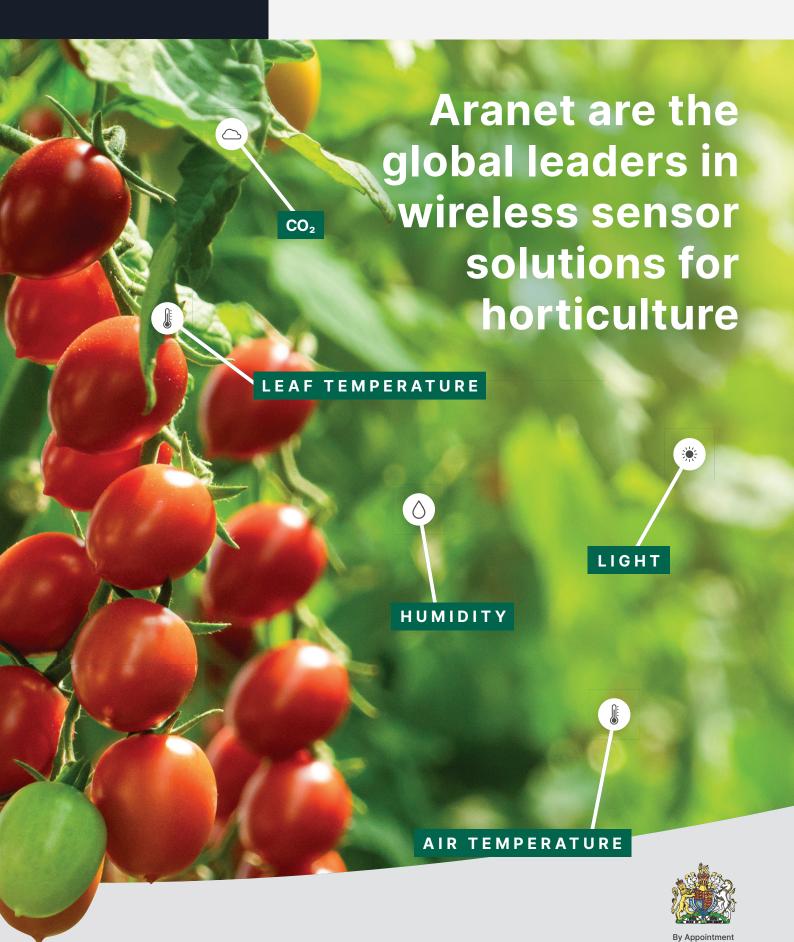

## Aranet are the global leaders in wireless sensor solutions for horticulture

Aranet produce a wide range of remote sensors to comprehensively monitor the conditions in your growing environment.

These sensors feed data into a base station, which stores this data in a digital cloud allowing you to view the conditions at your site in any location and at any time.

### **AIR SENSORS**

Temperature Relative humidity  $CO_2$ 

### **SOIL SENSORS**

Moisture Temperature EC

## LIGHT SENSORS

PAR LUX