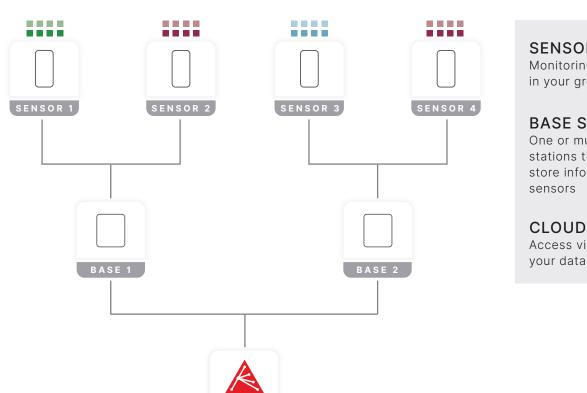

#### **SENSORS**

Monitoring conditions in your greenhouse

#### **BASE STATIONS**

One or multiple base stations that gather & store information from

Access view & analyse your data in one place

CLOUD