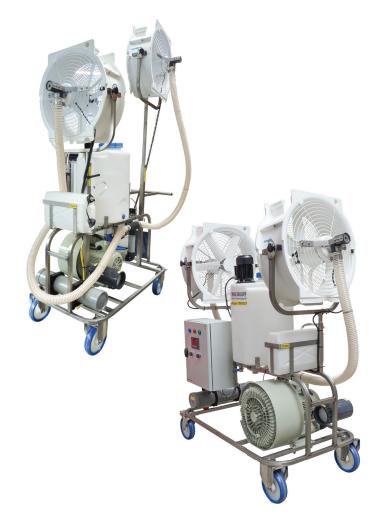

## Powerfogger TB60 Double

The Powerfogger TB60 Double combines big fog capacity with quality droplet size (measurement report available). This electrical ULV fogger can treat 2 hectares in 2 hours, giving the complete greenhouse a uniform fog with great results.

- Fully automated fogging machine
- Twin heads in separate directions with adjustable nozzles. Optionally: nozzle heads also adjustable in height
- Suited for 20,000m<sup>2</sup>
- Fully programmable via the display or your own system
- Automatic rinsing system 10lt
- Automatic pre and post ventilation
- Control panel with adjustable timers
- Stainless steel frame on wheels or fixed location
- Mobile, when not in use

| SKU                 | POWERFTB60 |
|---------------------|------------|
| CAPACITY L          | 30         |
| AIR THROW M         | 2 x 50     |
| DROPLET SIZE MICRON | 28         |
| TANK SIZE L         | 60         |
| POWER V             | 400        |