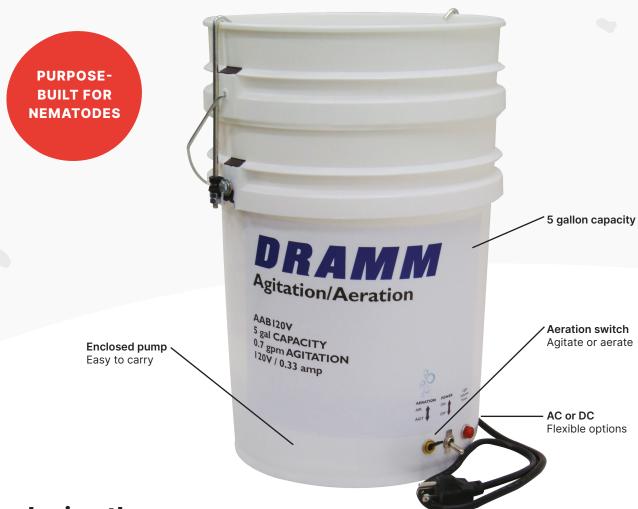

## Introducing the nematode aeration system

#### **Purpose-built for nematodes**

■ Specifically designed to meet the needs of nematode treatment and aeration

#### Innovative design

- Small recirculation pump with a Mazzei injector
- Air valve system for efficient oxygen injection

#### Superior aeration

- Maintains high levels of dissolved oxygen without significant temperature increase
- Prevents dead spots and ensures thorough mixing of nematodes

#### Safe and versatile:

All units operate at 12v to ensure safety

#### **Efficient operation**

- Minimal structure prevents nematode hiding spots
- Easy to use with simple flip air valve switch

### **Specifications**

| F/CODE          | DRAGB |
|-----------------|-------|
| CAPACITY GALLON | 5     |
| FLOW RATE GPM   | 0.7   |
| VOLUME L        | 1.5   |