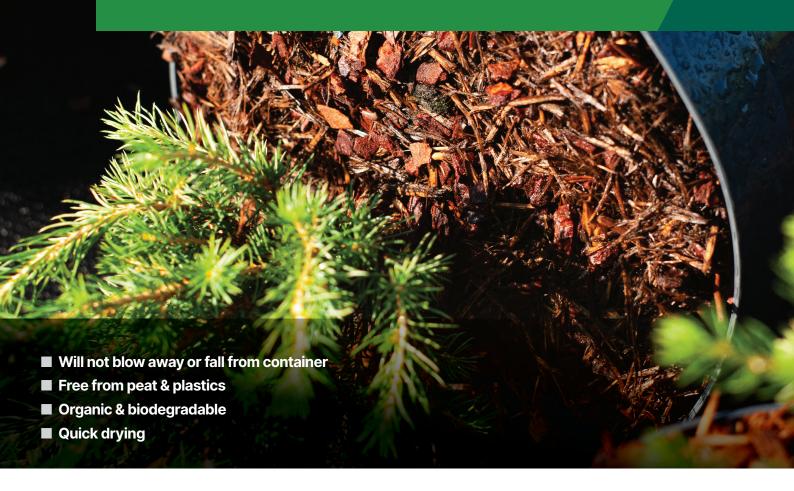

## **Jiffy Bark Cover Mix**

Protects all container-grown plants

Jiffy Cover Mix mulch keeps containers weed and moss-free, season after season. Suitable for all nursery stock and other container-grown plants, it can be used both indoors and out.

Unlike many mulches, it won't blow away or fall off, even if the container falls over, making it practically weather-proof. There's no mess or waste, saving time, labour, and money.

Applying a layer of 1 - 3 cm to containers will form a protective cover over the substrate. Its quick drying action ensures moss and weeds don't get the chance to sprout. At the same time, it slows water evaporation from the substrate, keeping it moist for longer.