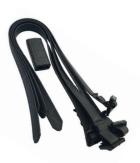

### **Super-Soft Tree Ties**

Made from soft rubber plastic with moulded grooves to prevent bark damage. The tie acts as a cushion between the tree and the support stake. Because of the elasticity of the material the tree will not be disfigured, the tie stretches as the tree grows - preventing wounds where diseases can enter.

· Fast fit design