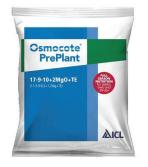

## **Osmocote PrePlant**

A season long controlled release fertiliser for the pre-planting of shrubs, trees and borders.

Analysis 17-9-10+2MgO+TE