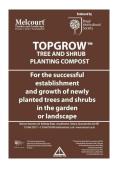

## **Melcourt TopGrow**

A carefully formulated tree and shrub planting compost, 100% peat-free and containing balanced slow-release nutrients, used to aid the successful establishment of newly planted trees and shrubs. Can promote thickening for hedging applications.