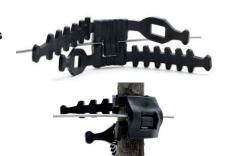

#### **Tree Support Ties**

Designed to support and protect the tree when supported by steel, nylon wire and non slip cord.

The tie acts as a cushion between the wire/cord and the tree.

#### **Rose and Shrub Ties**

The Rainbow Buckle is uniquely strong, manufactured in polycarbonate, which is needed to withstand the incredibly high loads that winds can apply to the middle of the buckle.

This tree tie comes with a collar that fits between the tree and stake to prevent rubbing allowing some stretch to give the tree some movement which helps it develop its own resistance to the wind.