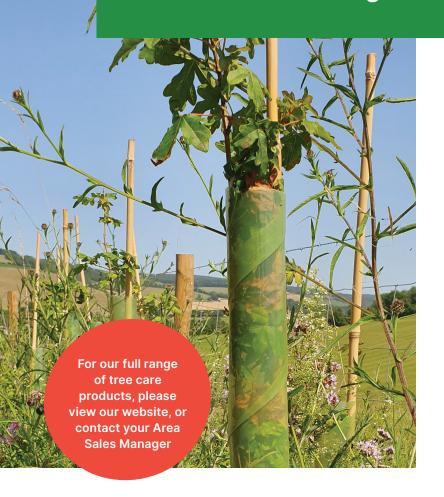

### **Spiral Tree Guards**

Spiral tree guards stand up to all weather conditions - they do not shrink and allow air to circulate through the holes. They are easy to unfurl, fit and are cost effective.

- · Can promote thickening for hedging applications
- Made from 100% recycled PVC that will stand up to animals and strimmers etc
- Colours: Brown, Clear

# **Biodegradable Spiral Tree Guards**

100% biodegradable. Biodegradable Spiral Tree Guards have passed all required tests from EU Guidelines at an independent laboratory to be classified as fully compostable, the material has gained the DIN CERTCO certificate. This whole process is temperature and humidity dependant where the polymer in pieces of less than 2mm thick will completely break down within 6 summer months when in contact with soil.