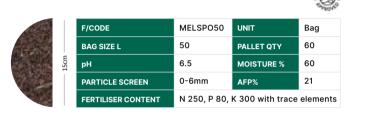

#### Sylvamix<sup>®</sup> Natural

Containing both Melcourt Growbark Pine and Growbark Mixed Conifer (two widely used and well-proven products in peat-free and peatreduced growing media), Sylvamix Natural is suitable for a wide range of applications including ornamental and food crops. The mix also includes a balanced, approved organic fertiliser sufficient for the first 4 -6 weeks.

|      |    | F/CODE             | MELSNTL50                              | UNIT       | Bag |
|------|----|--------------------|----------------------------------------|------------|-----|
|      |    | BAG SIZE L         | 50                                     | PALLET QTY | 60  |
| 15cm | рН | 6.5                | MOISTURE %                             | 50         |     |
|      |    | PARTICLE SCREEN    | 0-6mm                                  | AFP%       | 25  |
|      |    | FERTILISER CONTENT | N 120, P 70, K 450 with trace elements |            |     |