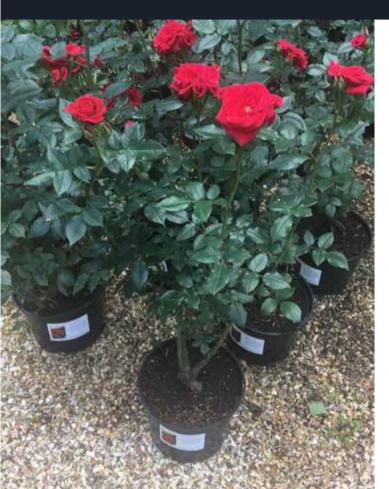

#### Melcourt SylvaGrow<sup>®</sup> Rose, Tree & Shrub

SylvaGrow® Rose, Tree & Shrub has been carefully formulated to add valuable organic matter; effectively improving the soil quality when planting bare root, root balled and container-grown roses, trees and shrubs.

RHS endorsed (when sold in 40 litre bags).

| 4H.5 | ENDORSES  |
|------|-----------|
| Ŷ    | RHS       |
| 145  | Emporesto |

| F/CODE     | MEL000091 | UNIT       | Bag |
|------------|-----------|------------|-----|
| BAG SIZE L | 40        | PALLET QTY | 75  |