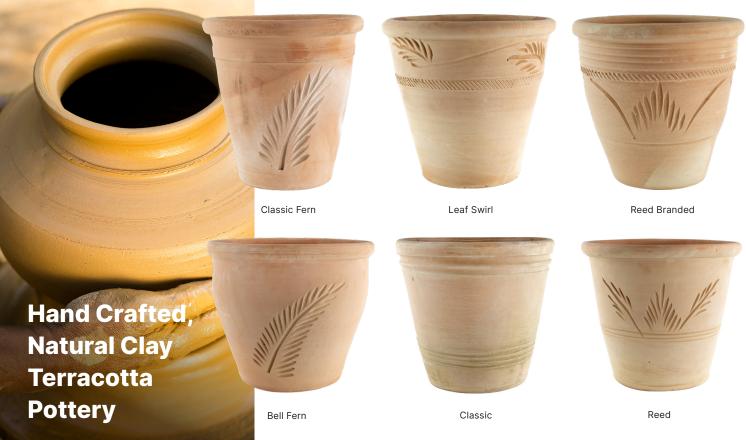

#### Himalayan Clay Pots Deal 1

Classic Fern, Leaf Swirl and Reed Banded

| F/CODE   | DESC                  | SIZES CM                           | SETS/PALLETS | TOTAL SETS/PALLETS | £ PALLET |
|----------|-----------------------|------------------------------------|--------------|--------------------|----------|
| AD4PC123 | Classic Fern (set /4) | 17 x 18, 25 x 23, 30 x 28, 37 x 32 | 9            |                    | 540.00   |
|          | Leaf Swirl (set/4)    | 17 x 18, 25 x 23, 30 x 28, 37 x 32 | 9            | 27                 |          |
|          | Reed Banded (set/4)   | 17 x 18, 25 x 23, 30 x 28, 37 x 32 | 9            |                    |          |

#### Himalayan Clay Pots Deal 2

Bell Fern, Classic and Reed

| F/CODE   | DESC              | SIZES CM                           | SETS/PALLETS | TOTAL SETS/PALLETS | £ PALLET |
|----------|-------------------|------------------------------------|--------------|--------------------|----------|
| AD4PC456 | Bell Fern (set/4) | 17 x 18, 25 x 23, 30 x 28, 37 x 32 | 9            | 27                 | 540.00   |
|          | Classic (set/4)   | 17 x 18, 25 x 23, 30 x 28, 37 x 32 | 9            |                    |          |
|          | Reed (set/4)      | 17 x 18, 25 x 23, 30 x 28, 37 x 32 | 9            |                    |          |