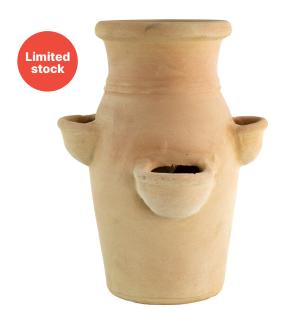

Clay Basket with Handles

| F/CODE    | L x W x H CM | UNIT | £      | F/CODE | L x W x H CM | UNIT | £      |
|-----------|--------------|------|--------|--------|--------------|------|--------|
| ADSTRAWSM | 33 x 22      | 100  | 585.00 | ADBASK | 33 x 20 x 21 | 100  | 500.00 |

4 Pocket Clay Strawberry Pot Small