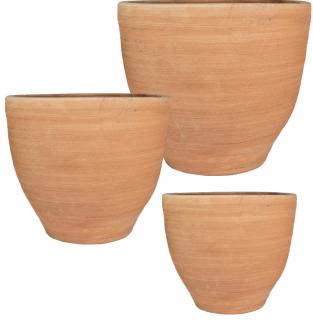

#### Bavarian Style Clay Pot Set of 3

| F/CODE | DESC   | D x H CM | TOTAL SETS/PALLET | £ PALLET |  |
|--------|--------|----------|-------------------|----------|--|
| ADBAV3 | Small  | 26 x 25  |                   |          |  |
|        | Medium | 32 x 27  | 27                | 500.00   |  |
|        | Large  | 38 x 32  |                   |          |  |