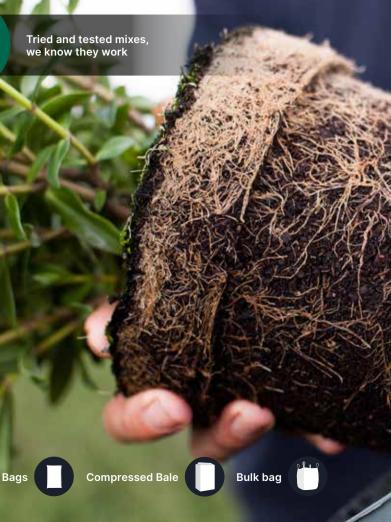

# Jiffy Substrates

Jiffy's range of substrates include peat-reduced, peat-free and organic certified solutions. Jiffy also have a long history of knowledge and experience in delivering the highest-quality substrate mixes for plant production with the most uniform characteristics, tailored and tested to meet each crop's specifications, every time.

Jiffy blends quality substrates at modern production facilities in a number of locations across the world, in order to guarantee the best physical characteristics.

- Very reliable
- Highest quality
- Tailor made