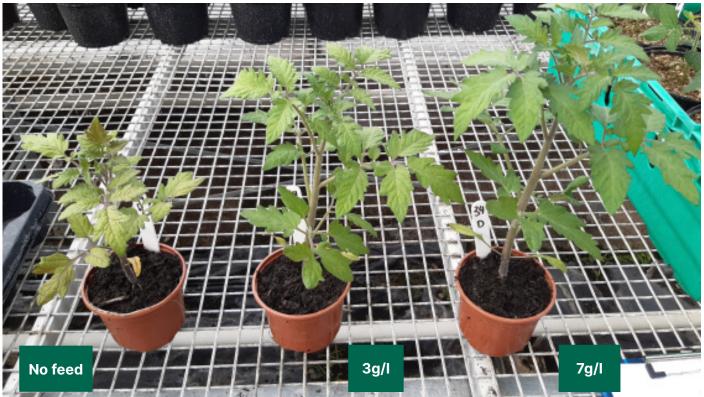

## **Stockbridge Independent Trial**

A trial using **DCM Plant Based Feed** was conducted on tomato plants, all three plants were grown in a retail peat-free growing media.

The plant on the left received no DCM Plant Based Feed, the plant in the middle was fed with 3g/L of DCM, and the plant on the right was fed with 7g/L of DCM.

As shown in the image above, the plants grown with **DCM Plant Based Feed** incorporated into the growing media had greater growth and more foliage compared to the plant that recieved no feed. The tomato plant fed with 7g/L of DCM Plant Based Feed had the largest amount of growth observed.